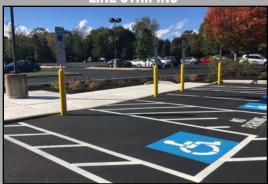

### **LINE STRIPING**

Parking stalls, roadway markings, stenciling, signage, ADA compliant solutions

### LINE STRIPING

Parking stalls, roadway markings, stenciling, signage, ADA compliant solutions