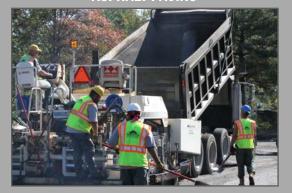

### ASPHALT PAVING

Resurfacing, Milling, Partial- and full-depth reconstruction, parking lot additions, ADA compliant solutions

### **ASPHALT PAVING**

Resurfacing, Milling, Partial- and full-depth reconstruction, parking lot additions, ADA compliant solutions