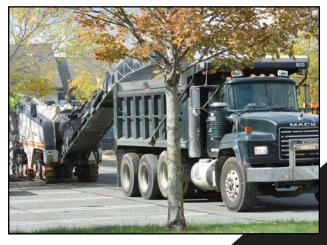

### ASPHALT PAVING

Resurfacing, Milling, Partial- and full-depth reconstruction, parking lot additions, ADA compliant solutions

### **ASPHALT PAVING**

Resurfacing, Milling, Partial- and full-depth reconstruction, parking lot additions, ADA compliant solutions