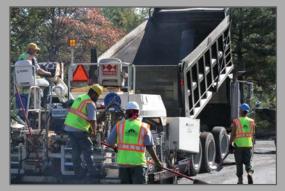

### ASPHALT PAVING

Resurfacing, Milling, Partial- and full-depth reconstruction, parking lot additions, ADA compliant solutions

### **ASPHALT PAVING**

Resurfacing, Milling, Partial- and full-depth reconstruction, parking lot additions, ADA compliant solutions