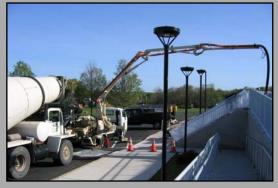

### ASPHALT PAVING

Resurfacing, Milling, Partial- and full-depth reconstruction, parking lot additions, ADA compliant solutions

### **ASPHALT PAVING**

Resurfacing, Milling, Partial- and full-depth reconstruction, parking lot additions, ADA compliant solutions