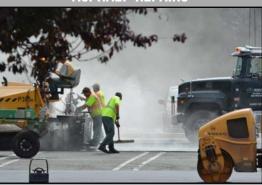

### ASPHALT REPAIRS

Partial- and full-depth repairs, potholes, sub base excavation and fabric stabilization

### **ASPHALT REPAIRS**

Partial- and full-depth repairs, potholes, sub base excavation and fabric stabilization