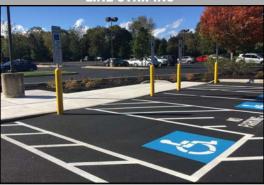

### **LINE STRIPING**

Parking stalls, roadway markings, stenciling, signage, ADA compliant solutions

### LINE STRIPING

Parking stalls, roadway markings, stenciling, signage, ADA compliant solutions