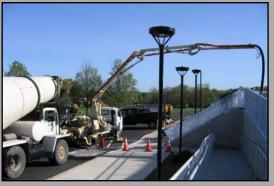

### CONCRETE

Sidewalks, curbing, dumpster/dolly pads, staircases, ramps, pipe bollards, ADA Compliant solutions